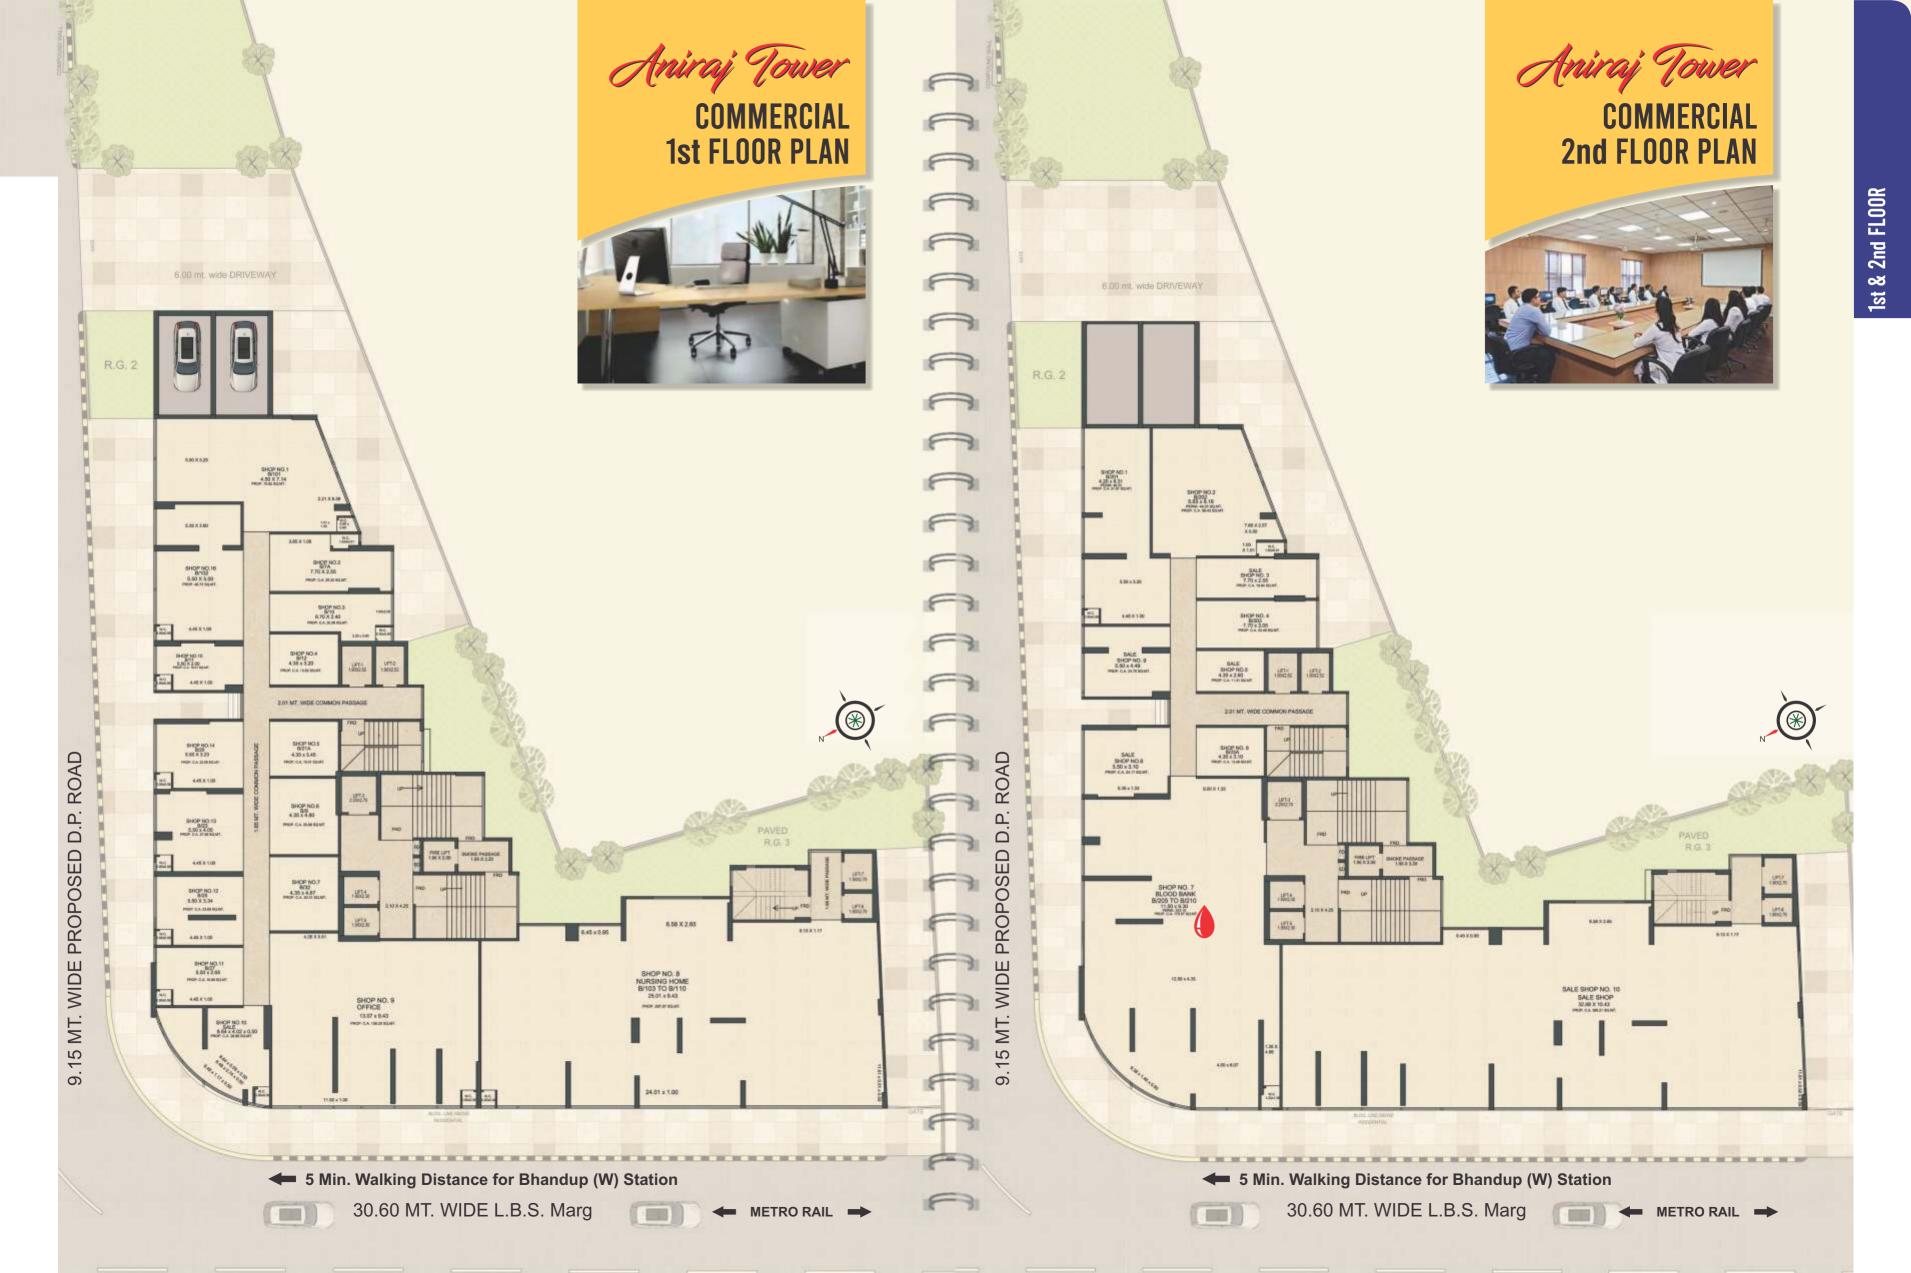

, that insulates you from your daily rut of hassles after work hours.

'Aniraj Tower' offers you high class living standard with its unique Roof Top Garden and Fitness area, where an open gymnasium with a roof top garden has been proposed along with a designated yoga, meditation and sun bath areas for fitness-lovers.

You have the option to choose from intelligently planned 1BHK, 2BHK, 2.5BHK & 3BHK apartment, suitable to your needs and budget. '**Aniraj Tower**' is equipped with the best quality construction and modern amenities for a CLASSY LIVING EXPERIENCE.

'Aniraj Tower' is planned for best air circulation, great ventilation, and abundant sunlight to brighten your day to day life.

# **Recreation area on Terrace**

2

1

0

-



Aniraj Tower CHS. LTD. L.B.S. MARG, BHANDHUP (WEST)







Aniraj Tower SALE OFFICE

# **8th FLOOR PLAN**



# Amenities

- Lift with back-up
- Ladies & gents toilets on each floor

R.G.

🖛 METRO RAIL ➡

22.01 × 11.30

.HTL

inter.

- Ample provision for parking
- Fire fighting system
- Provision of CCTV Cameras



341 1 5.70

100 2 2 37

LIFT-R SHITTON

11.42.X.4.38

30.60 MT. WIDE L.B.S. Marg



# Residential Complex at 'Aniraj Tower' - Life at the Top

| Yes, it's beer            |
|---------------------------|
| _West, is one such p      |
| _gives you a though       |
| locations while off       |
| visit <b>'Aniraj Towe</b> |
| and facilities.           |
| Your residen              |
| top-class security        |
| earth quake resist        |
| equipment install         |
| building, includin        |
| feel utmost secure        |
| Wor