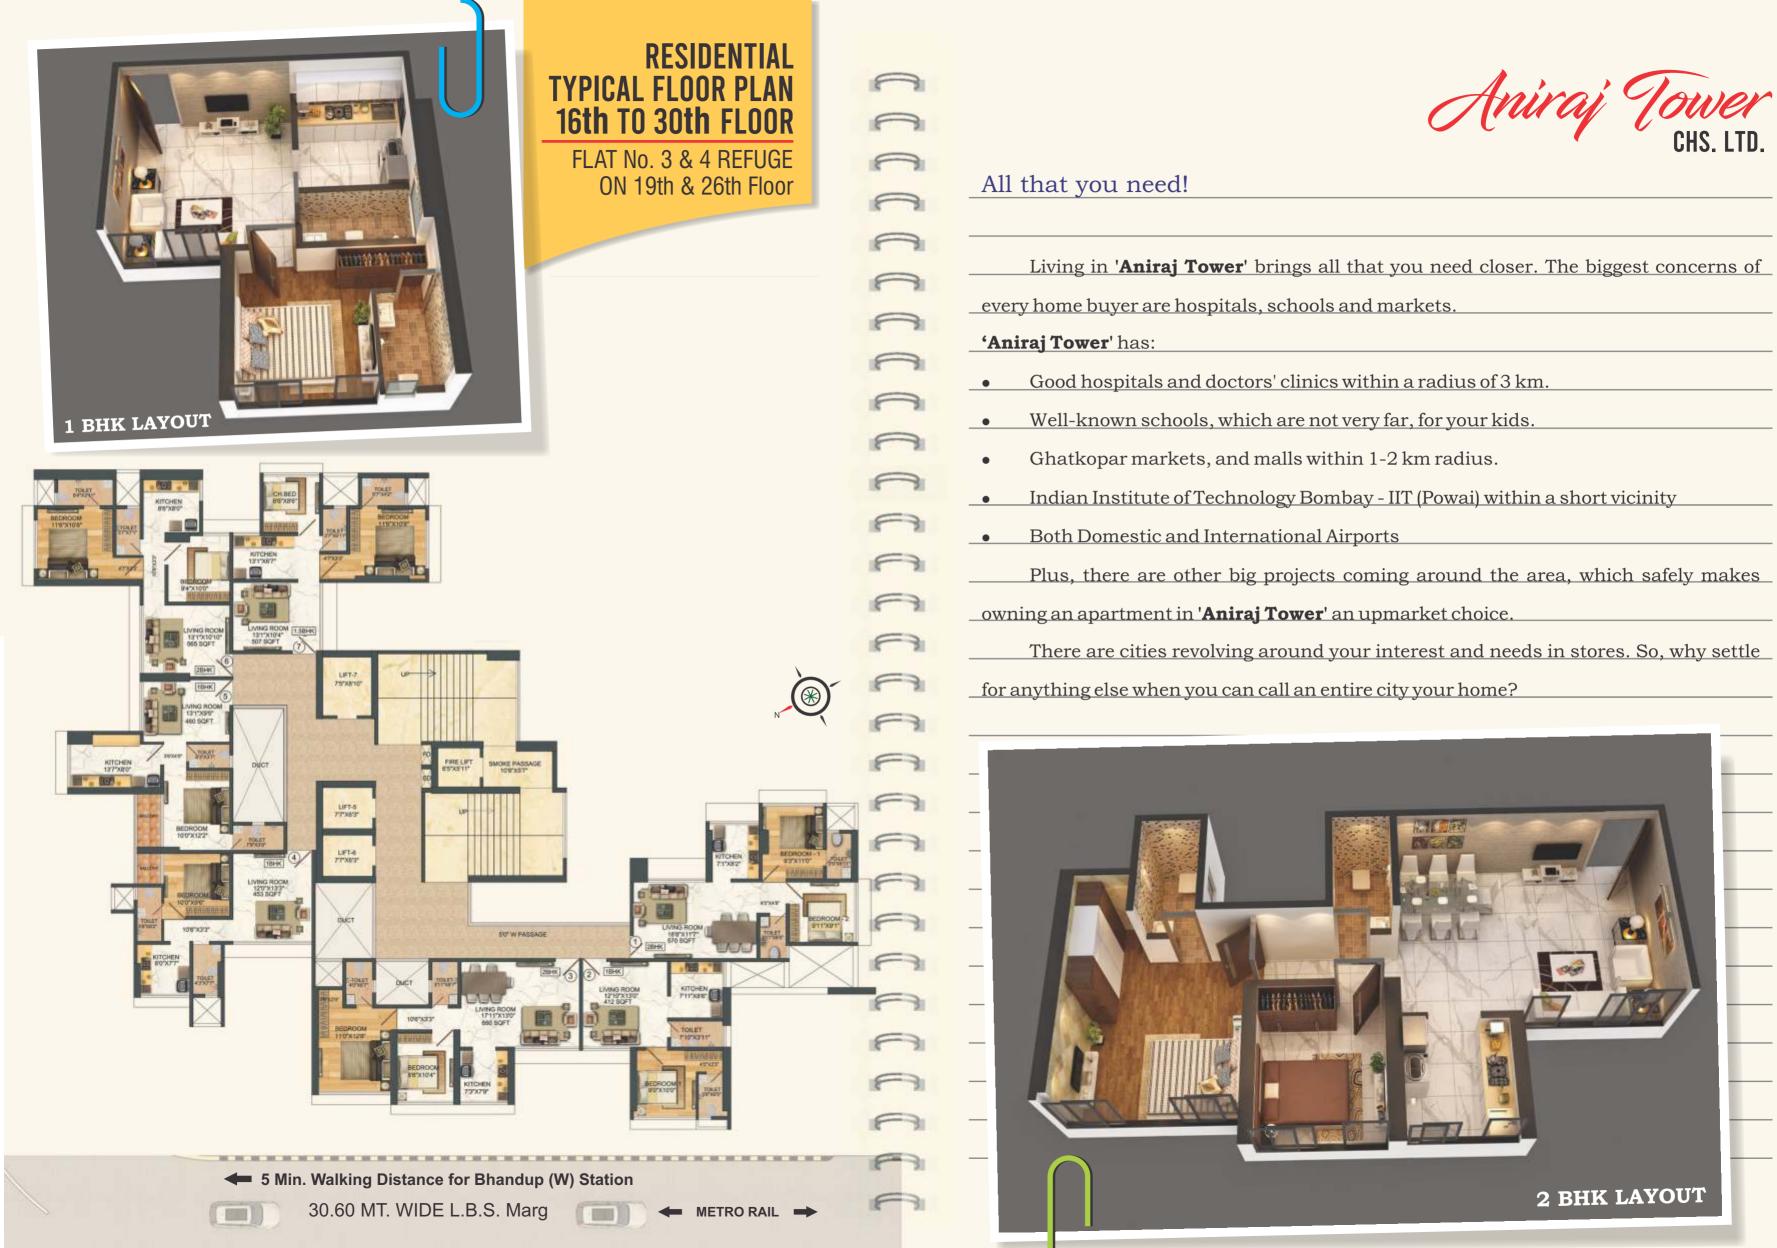

You have the option to choose from intelligently planned 1BHK, 2BHK, 2.5BHK & 3BHK apartment, suitable to your needs and budget. '**Aniraj Tower**' is equipped with the best quality construction and modern amenities for a CLASSY LIVING EXPERIENCE.