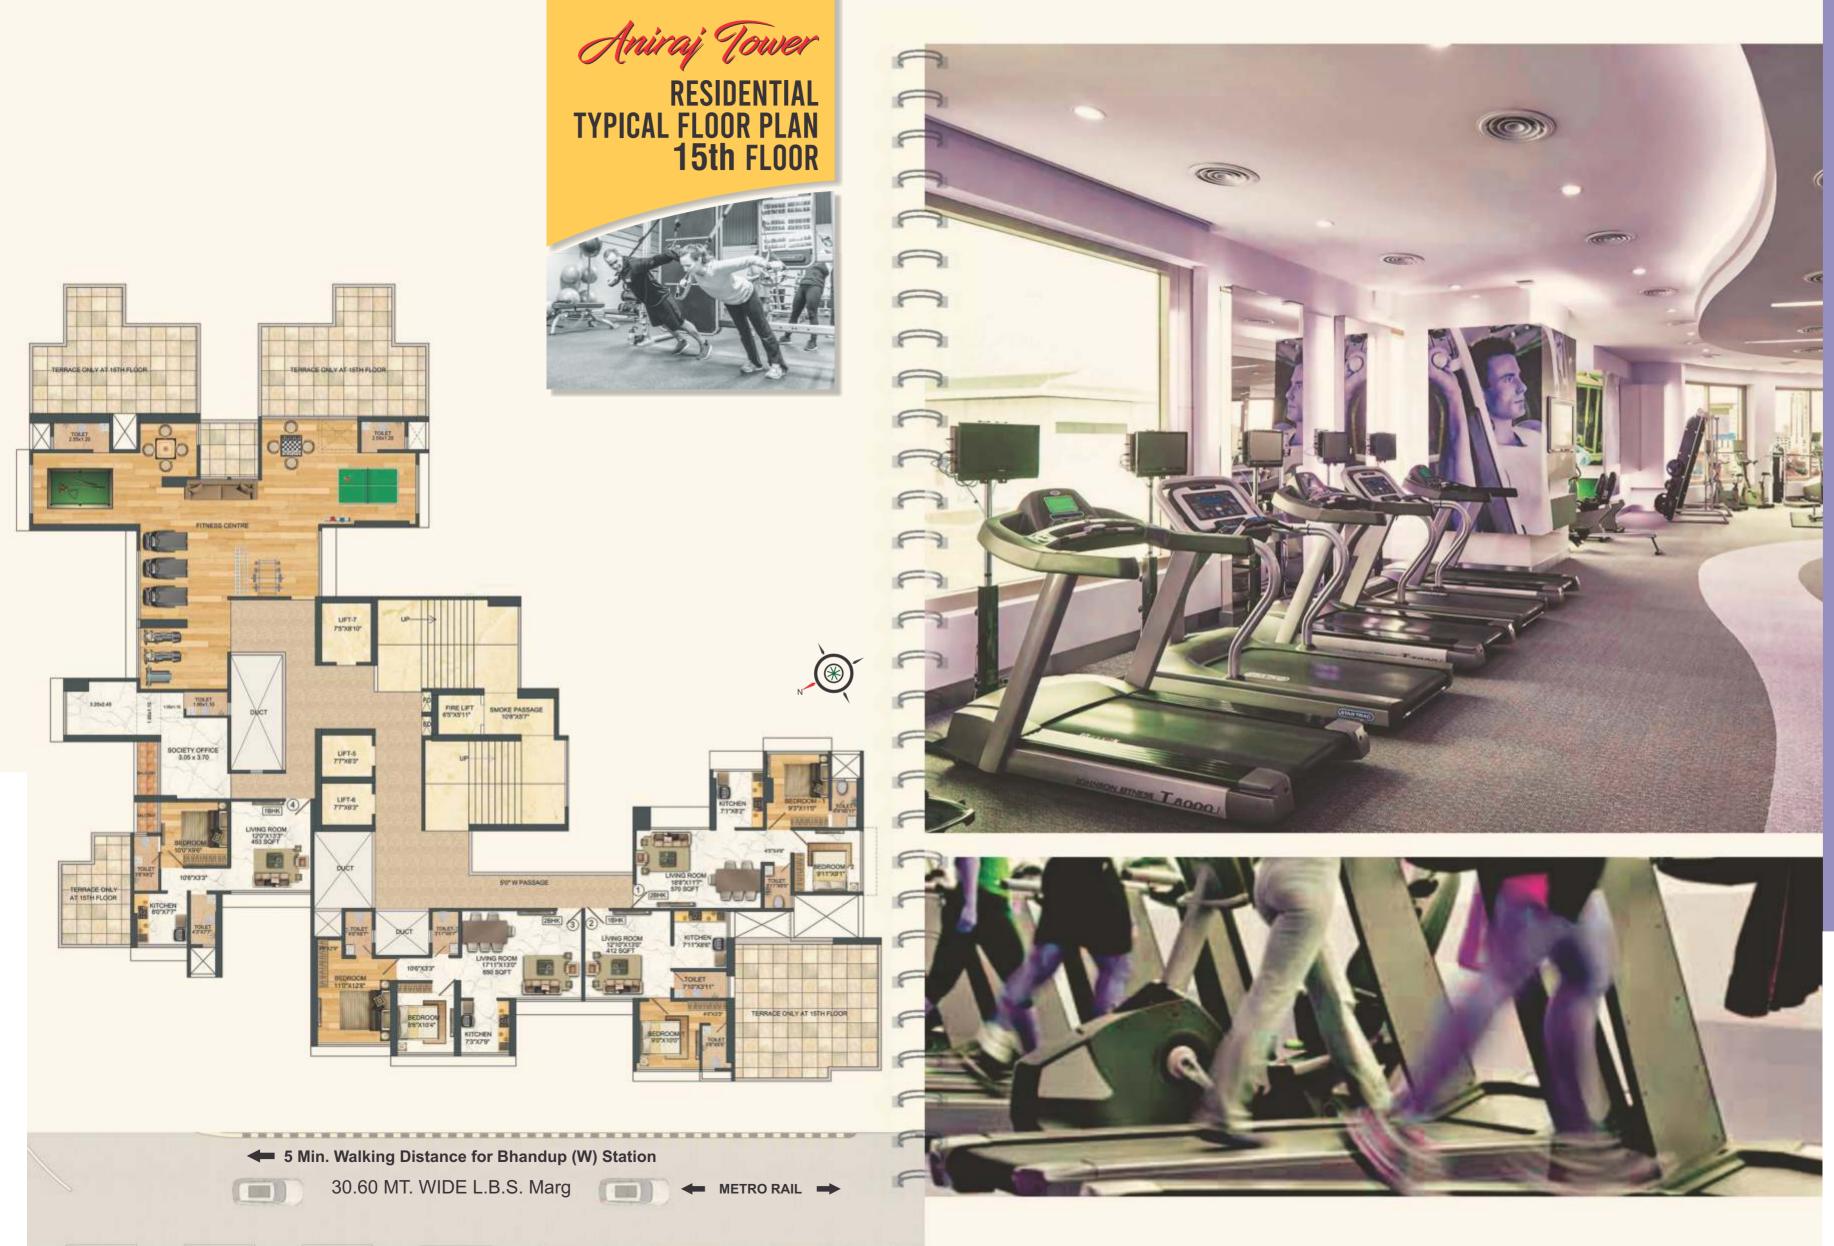

'Aniraj Tower' offers you high class living standard with its unique Roof Top Garden and Fitness area, where an open gymnasium with a roof top garden has been proposed along with a designated yoga, meditation and sun bath areas for fitness-lovers.

# **8th FLOOR PLAN**