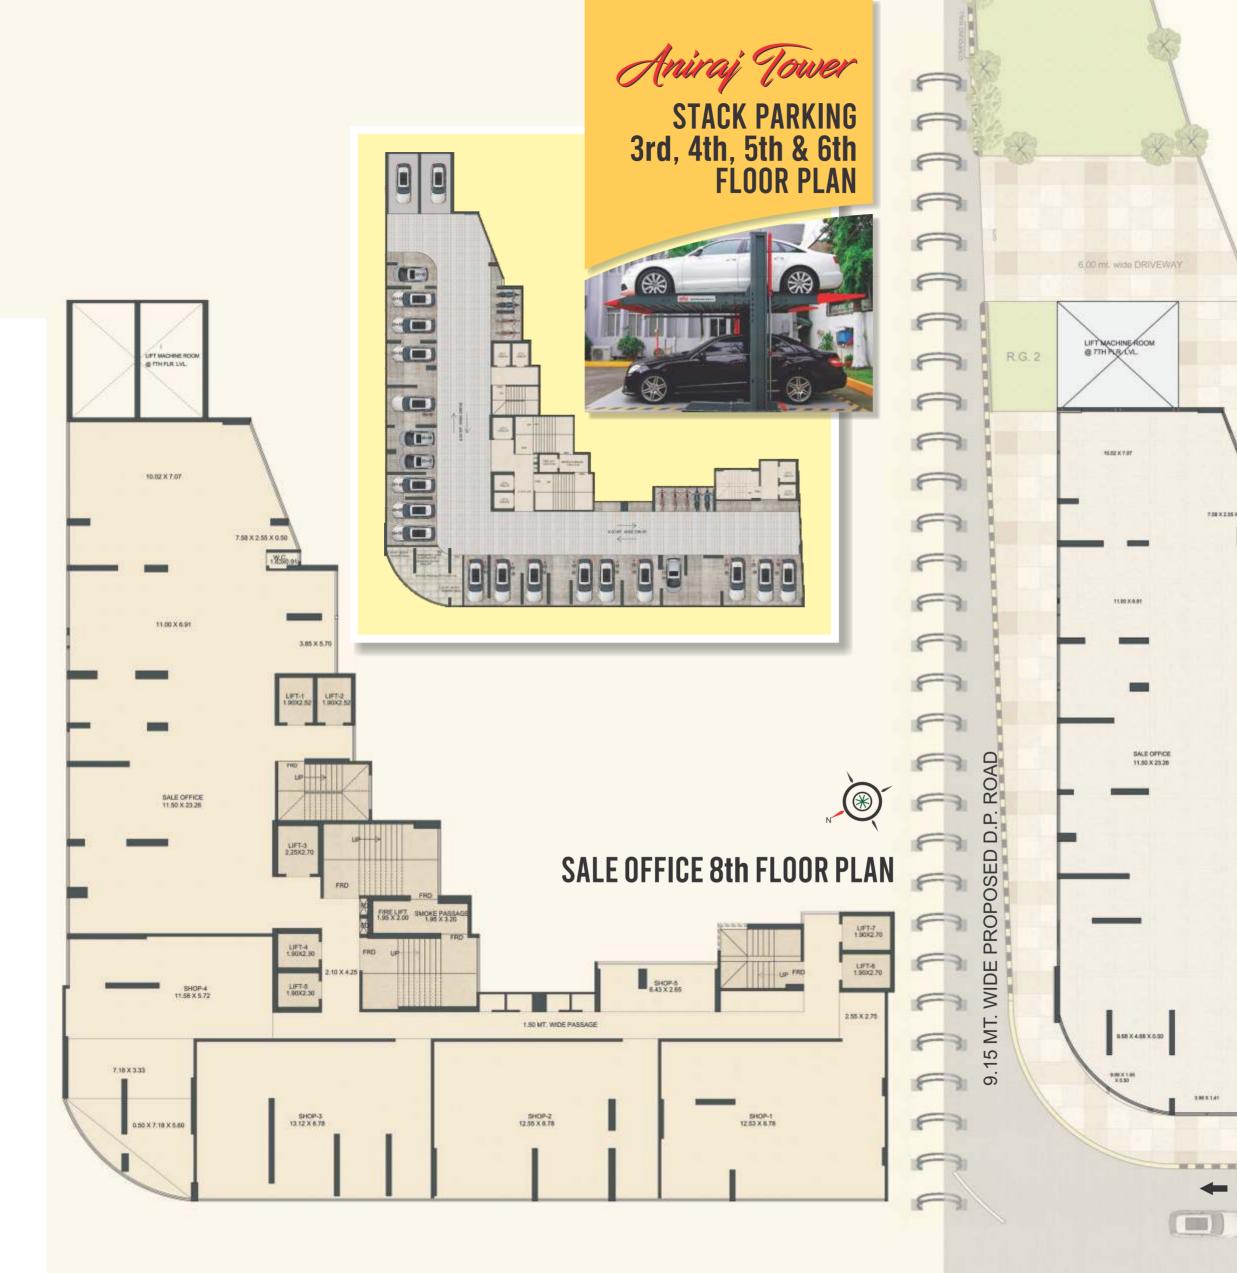

that insulates you from your daily rut of hassles after work hours.

'Aniraj Tower' offers you high class living standard with its unique Roof Top Garden and Fitness area, where an open gymnasium with a roof top garden has been proposed along with a designated yoga, meditation and sun bath areas for fitness-lovers.

You have the option to choose from intelligently planned 1BHK, 2BHK, 2.5BHK & 3BHK apartment, suitable to your needs and budget. '**Aniraj Tower**' is equipped with the best quality construction and modern amenities for a CLASSY LIVING EXPERIENCE.

'Aniraj Tower' is planned for best air circulation, great ventilation, and abundant sunlight to brighten your day to day life.

# **Recreation area on Terrace**

2

1

0

-



Aniraj Tower CHS. LTD. L.B.S. MARG, BHANDHUP (WEST)







Aniraj Tower SALE OFFICE

# **8th FLOOR PLAN**



# Amenities

- Lift with back-up
- Ladies & gents toilets on each floor

R.G.

🖛 METRO RAIL ➡

22.01 × 11.30

.HTL

inter.

- Ample provision for parking
- Fire fighting system
- Provision of CCTV Cameras



341 1 5.70

100 2 2 37

LIFT-R SHITTON

11.42.X.4.38

30.60 MT. WIDE L.B.S. Marg



# Residential Complex at 'Aniraj Tower' - Life at the Top

| Yes, it's beer            |
|---------------------------|
| _West, is one such p      |
| _gives you a though       |
| locations while off       |
| visit <b>'Aniraj Towe</b> |
| and facilities.           |
| Your residen              |
| top-class security        |
| earth quake resist        |
| equipment install         |
| building, includin        |
| feel utmost secure        |
| World