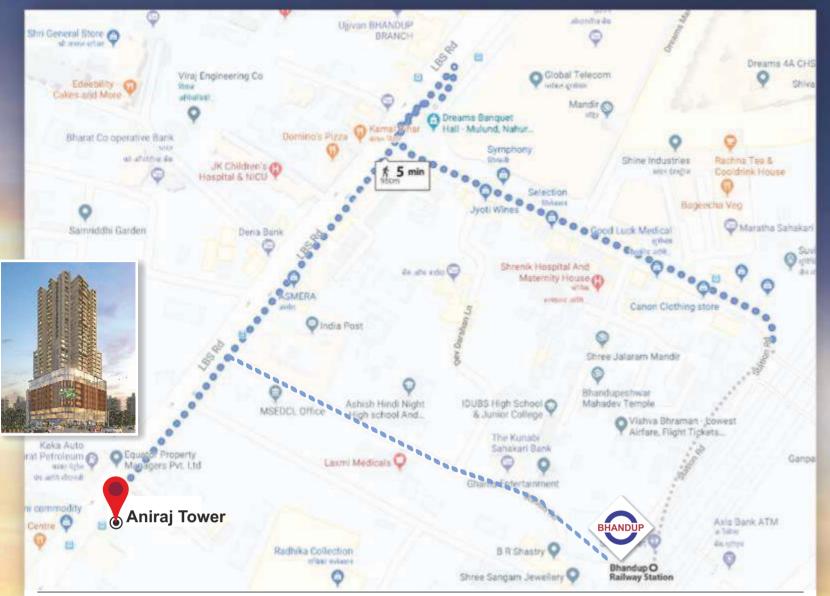

RAILWAY **2** MINUTES

SHOPPING **5** MINUTES

ENTERTAINMENT **5** MINUTES

HOSPITAL **5** MINUTES

school<sup>2</sup> minutes

Aniraj Tower CHS. LTD.

**'Aniraj Tower**' is very conveniently located at a walkable distance from Bhandup Railway Station. When it comes to buying your dream house, you have several things to consider, which go beyond just amenities and comfort. You don't want to miss the buzz of the town where your business is flourishing live. You also want a peaceful family time, that insulates you from your daily rut of hassles after work hours.